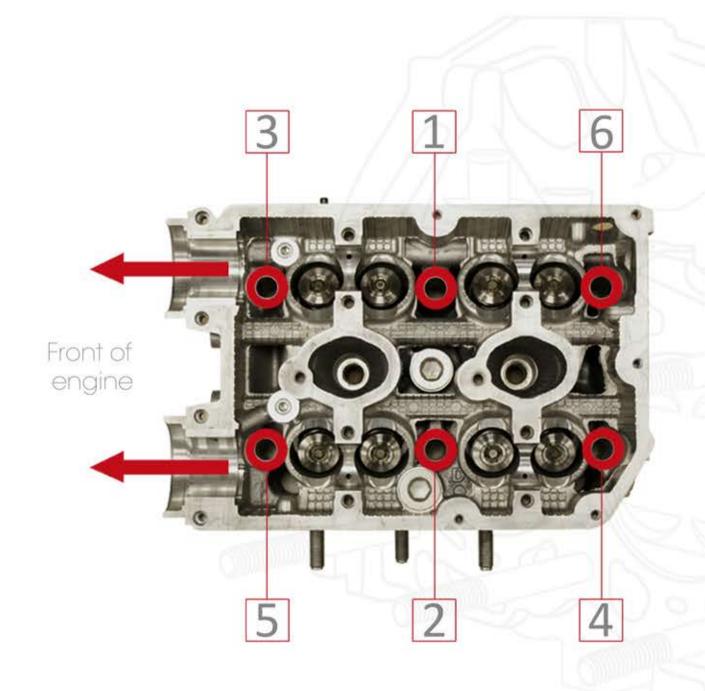

## RETT 14MM SUPERSTUD KIT

Follow the instructions below for torque settings and be sure to adhere to the diagram opposite, showing the correct tightening sequence.

Before beginning the below procedure ensure that the RCM assembly lube has been applied to all stud threads.

- In sequence tighten all to 26lb's/ft (35NM).
- In sequence tighten all to 54lb's/ft (73NM).
- In sequence slacken all off by 180 degree's.
- In sequence re-torque to 26lb's/ft (35NM).
- In sequence tighten all by 90 degrees.
- In sequence tighten all by 70 degrees.
- In sequence tighten centre studs (labelled 1 & 2) by a further 20 degrees.