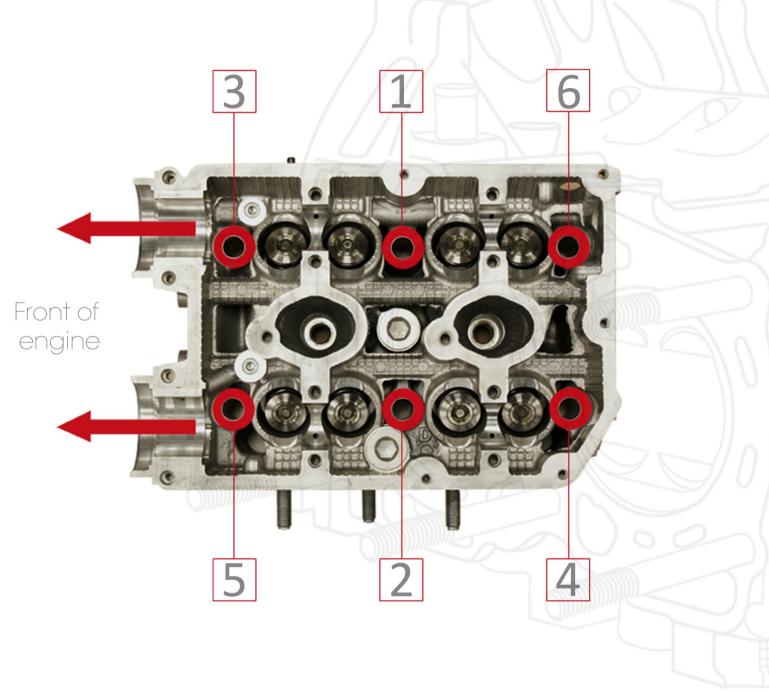

## RCT12/14MM HEAD STUD KIT

We recommend reading our fitting instructions in full prior to beginning installation.

Follow the instructions below for torque settings and be sure to adhere to the diagram opposite, showing the correct tightening sequence.

Before beginning the below procedure ensure that the RCM assembly lube has been applied to all stud threads.

- In sequence tighten all to 22lb's/ft (29NM).

- In sequence tighten all to 511b's/ft (69NM).

- In sequence slacken all off by 180 degree's.

- In sequence re-torque to 22lb's/ft (29NM).

- In sequence tighten all by 90 degrees.

- In sequence tighten all by 60 degrees.

- In sequence tighten centre studs (labelled 1 & 2) by a further 45 degrees.