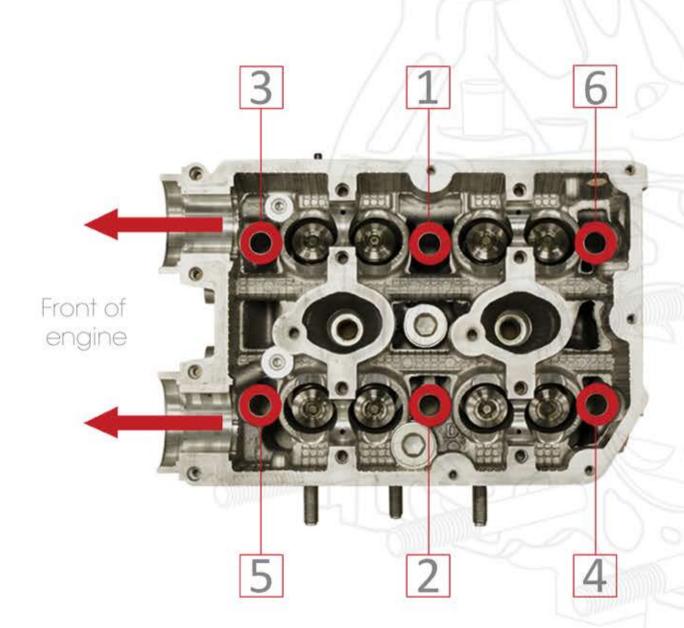

## RCT 12/14MM SUPERSTUD KIT

We recommend reading our fitting instructions in full prior to beginning installation.

Follow the instructions below for torque settings and be sure to adhere to the diagram opposite, showing the correct tightening sequence.

Before beginning the below procedure ensure that the RCM assembly lube has been applied to all stud threads.

- In sequence tighten all to 22lb's/ft (29NM).
- In sequence tighten all to 511b's/ft (69NM).
- In sequence slacken all off by 180 degree's.
- In sequence re-torque to 22lb's/ft (29NM).
- In sequence tighten all by 90 degrees.
- In sequence tighten all by 60 degrees.
- In sequence tighten centre studs (labelled 1 & 2) by a further 45 degrees.