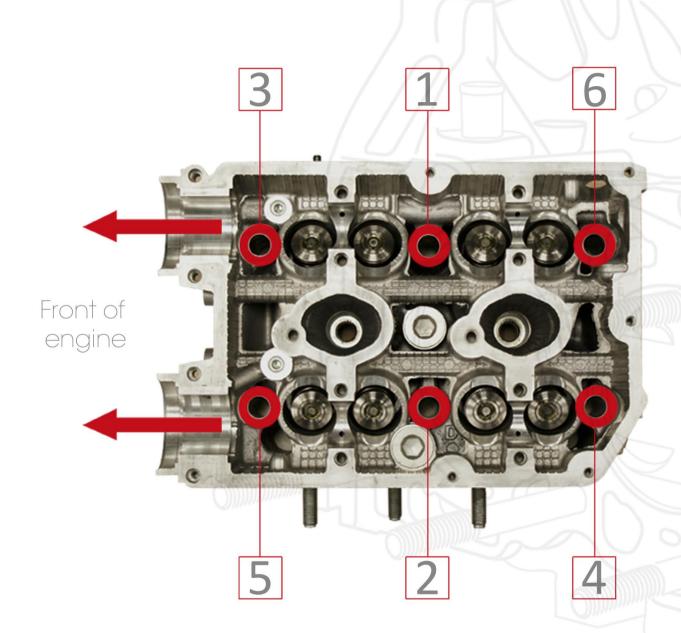

## READ STUD KIT

We recommend reading our fitting instructions in full prior to beginning installation.

Follow the instructions below for torque settings and be sure to adhere to the diagram opposite, showing the correct tightening sequence.

Before beginning the below procedure ensure that the RCM assembly lube has been applied to all stud threads.

- In sequence tighten all to 26lb's/ft (35NM).
- In sequence tighten all to 54lb's/ft (73NM).
- In sequence slacken all off by 180 degree's.
- In sequence re-torque to 26lb's/ft (35NM).
- In sequence tighten all by 90 degrees.
- In sequence tighten all by 70 degrees.
- In sequence tighten centre studs (labelled 1 & 2) by a further 20 degrees.